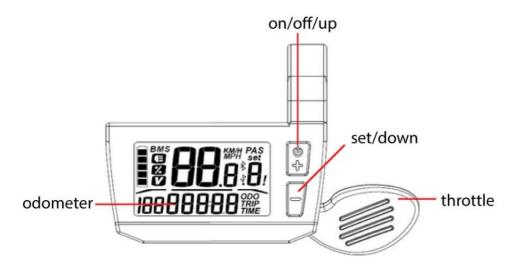

nce of your e-bike, please read carefully through the CDC1 Specifications before using it.

#### Characteristics

CDC1 products use the LCD display, double PCB, nylon buckle, ABS material shell and dip plastic parts (Figure 1).



Figure 1

## **Functions and Display**

CDC1 is a Multifunction display with an integrated throttle function. The same display can match 24V, 36V, and 48V batteries.

CDC1 functions summary (Figure 2):

- Total distance indicator
- Riding distance indicator
- · Current speed indicator
- Backlight indicator (switch backlight)
- · PAS level selection
- · Residual battery capacity indicator
- Error code definition
- · Kilometers or miles
- Wheel diameter selection

## **Full Display**



Figure 2

#### **Buttons**

CDC1 has four buttons: ON/OFF, UP, DOWN, and SET.



Figure 3

## Installation

Mount the display on the handlebar and then adjust the view angle. Tighten the screws to complete the installation (Figure 4 and 5):



Figure 4



Figure 5

#### **Functions**

## a. on/off

Press the UP button once to turn on the display. Press and hold the UP button for 3 seconds to turn off the display.

### b. Backlight

Press and hold 3 seconds for the "-" button to turn on or off the backlight.

#### c. PAS level selection

With the screen on, press the "+" or "-" buttons to increase or decrease the assistance levels from 0 (no power) to 5 (max power). While in 0 assistance level, hold the throttle to activate the walking assisted mode. This mode will help you push the e-bike by foot up to a maximum of 6 km/h speed.

## d. Battery indicator

The residual