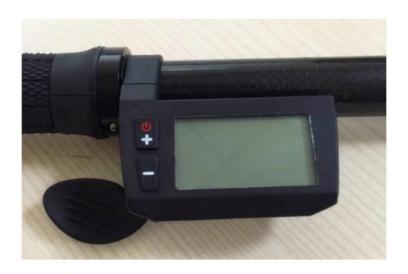

#### Characteristics

CDC1 products use the LCD display, double PCB, nylon buckle, ABS material shell and dip plastic parts (Figure 1).

Figure 1