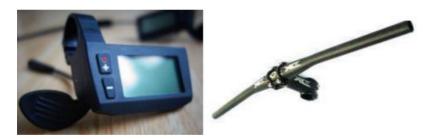

#### Characteristics

CDC1 products use the LCD display, double PCB, nylon buckle, ABS material shell and dip plastic parts (Figure 1).

Figure 1

#### **Buttons**

CDC1 has four buttons: ON/OFF, UP, DOWN, and SET.

Figure 3

## Installation

Mount the display on the handlebar and then adjust the view angle. Tighten the screws to complete the installation (Figure 4 and 5):

Figure 4

Figure 5