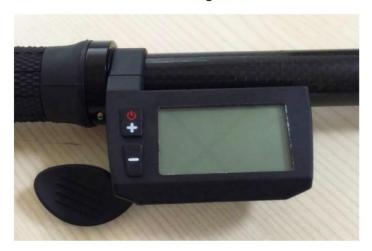

## **Functions and Display**

CDC1 is a Multifunction display with an integrated throttle function. The same display can match 24V, 36V, and 48V batteries.

CDC1 functions summary (Figure 2):

- Total distance indicator
- Riding distance indicator
- · Current speed indicator
- Backlight indicator (switch backlight)
- · PAS level selection
- · Residual battery capacity indicator
- Error code definition
- · Kilometers or miles
- Wheel diameter selection

## **Full Display**

Figure 2