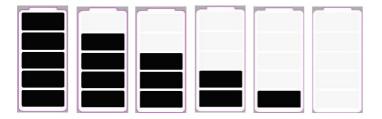

## d. Battery indicator

The residual charge of the battery is shown on the top-left part of the display. When the battery is full, the five notches are all bright; with low battery, the last one flashes and the battery needs to be recharged immediately. See Figure 6:

Figure 6