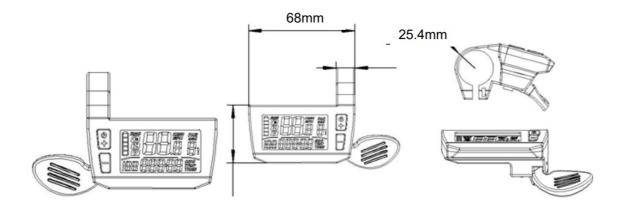

## Installation

Mount the display on the handlebar and then adjust the view angle. Tighten the screws to complete the installation (Figure 4 and 5):

Figure 4

Figure 5