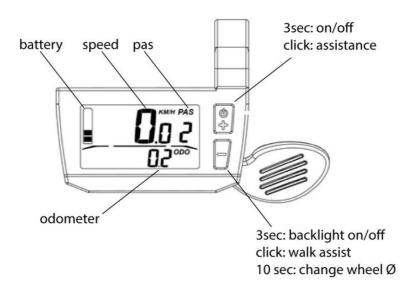

## **Functions and Display**

CDC1 is a Multifunction display with an integrated throttle function. The same display can match 24V, 36V, and 48V batteries.

CDC1 functions summary (Figure 2):

- Total distance indicator
- Riding distance indicator
- · Current speed indicator
- Backlight indicator (switch backlight)
- · PAS level selection
- · Residual battery capacity indicator
- Error code definition
- · Kilometers or miles
- Wheel diameter selection

## **Full Display**

Figure 2

## d. Battery indicator

The residual charge of the battery is shown on the top-left part of the display. When the battery is full, the five notches are all bright; with low battery, the last one flashes and the battery needs to be recharged immediately. See Figure 6: